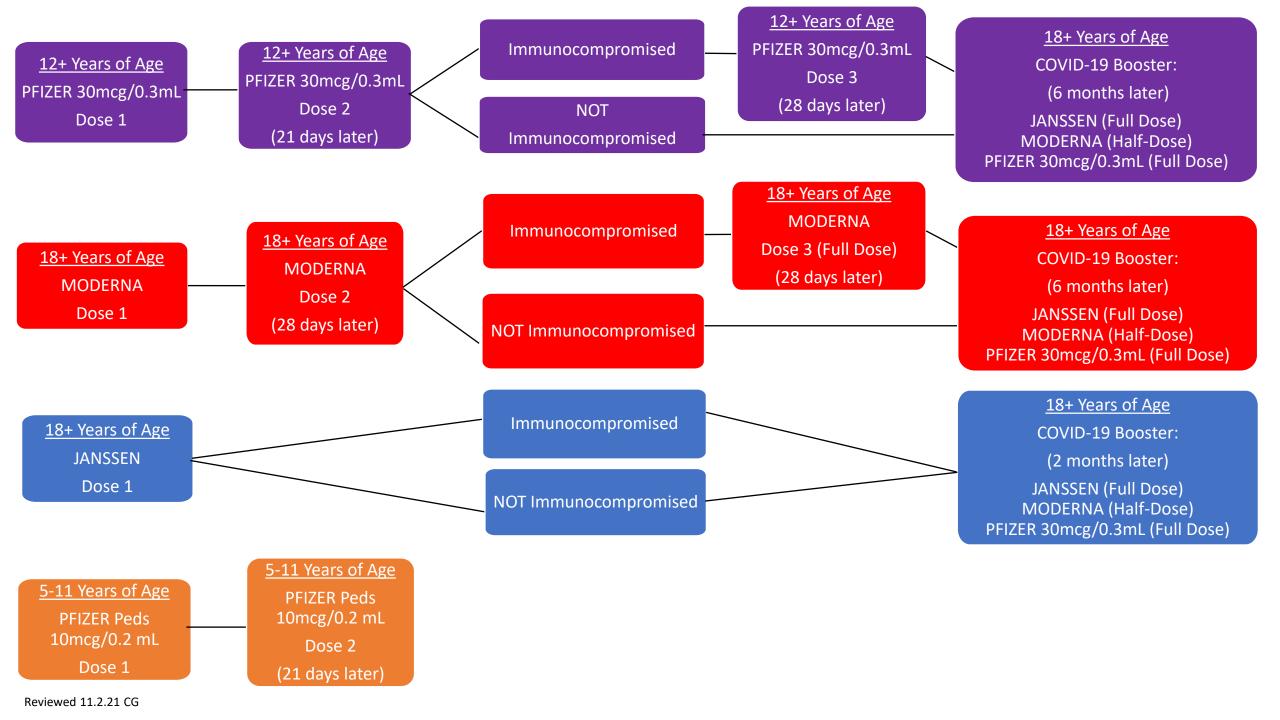

| Recommendation         | Third Dose Recommendation                                                                                                                                                                                                                                                                                                                                                                                                                                                                                                                                                                                                                                                                                                                                                                                                                                                                                                                                                                                                                                                                                                                                                                                                                                                                                                                                                                                                                                                                                                                                                                                                          | Booster Dose Recommendation                                                                                                                                                                                                                                                                                                                                                                                                                                                                                                                                                                                                                                                                                                                                                                                                                                                                                                                                                                                                                                                                                                                                                         |                                                                      |
|------------------------|------------------------------------------------------------------------------------------------------------------------------------------------------------------------------------------------------------------------------------------------------------------------------------------------------------------------------------------------------------------------------------------------------------------------------------------------------------------------------------------------------------------------------------------------------------------------------------------------------------------------------------------------------------------------------------------------------------------------------------------------------------------------------------------------------------------------------------------------------------------------------------------------------------------------------------------------------------------------------------------------------------------------------------------------------------------------------------------------------------------------------------------------------------------------------------------------------------------------------------------------------------------------------------------------------------------------------------------------------------------------------------------------------------------------------------------------------------------------------------------------------------------------------------------------------------------------------------------------------------------------------------|-------------------------------------------------------------------------------------------------------------------------------------------------------------------------------------------------------------------------------------------------------------------------------------------------------------------------------------------------------------------------------------------------------------------------------------------------------------------------------------------------------------------------------------------------------------------------------------------------------------------------------------------------------------------------------------------------------------------------------------------------------------------------------------------------------------------------------------------------------------------------------------------------------------------------------------------------------------------------------------------------------------------------------------------------------------------------------------------------------------------------------------------------------------------------------------|----------------------------------------------------------------------|
| Initial Series         | Moderna or Pfizer COVID-19 vaccine                                                                                                                                                                                                                                                                                                                                                                                                                                                                                                                                                                                                                                                                                                                                                                                                                                                                                                                                                                                                                                                                                                                                                                                                                                                                                                                                                                                                                                                                                                                                                                                                 | Moderna or Pfizer COVID-19 vaccine                                                                                                                                                                                                                                                                                                                                                                                                                                                                                                                                                                                                                                                                                                                                                                                                                                                                                                                                                                                                                                                                                                                                                  | Janssen COVID-19 vaccine                                             |
| Administration         | At least <b>28 days</b> after Dose 2 of initial series. Vaccines ARE NOT interchangeable.                                                                                                                                                                                                                                                                                                                                                                                                                                                                                                                                                                                                                                                                                                                                                                                                                                                                                                                                                                                                                                                                                                                                                                                                                                                                                                                                                                                                                                                                                                                                          | At least <b>6 months</b> after Dose 2 of initial series. Vaccines ARE interchangeable.                                                                                                                                                                                                                                                                                                                                                                                                                                                                                                                                                                                                                                                                                                                                                                                                                                                                                                                                                                                                                                                                                              | At least <b>2 months</b> after Dose 1. Vaccines ARE interchangeable. |
| Eligible<br>Population | Eligible Population includes patients 12+ years for Pfizer and 18+ years for Moderna with:  • Active treatment for solid tumor and hematologic malignancies  • Receipt of solid-organ transplant and taking immunosuppressive therapy  • Receipt of CAR-T-cell or hematopoietic stem cell transplant (within 2 years of transplantation or taking immunosuppression therapy)  • Moderate or severe primary immunodeficiency  • Primary immunodeficiencies (PI) are a group of more than 400 rare, chronic disorders in which part of the body's immune system is missing or functions improperly. While not contagious, these diseases are caused by hereditary or genetic defects, and, although some disorders present at birth or in early childhood, the disorders can affect anyone, regardless of age or gender. Some affect a single part of the immune system; others may affect one or more components of the system.  • Advanced or untreated HIV infection  • Active treatment with immunosuppressive medications:  • Alkylating agents  • Antimetabolites  • Transplant-related immunosuppressive drugs  • Cancer chemotherapeutic agents classified as severely immunosuppressive  • Tumor-necrosis (TNF) blockers  • Other biologic agents that are immunosuppressive or immunomodulatory  • High-dose corticosteroids (EX: ≥20mg prednisone or equivalent per day): Orally dosed for 2 or more weeks   Corticosteroid Conversion Reference  20mg/day of ≥ 100mg/day of ≥ 16mg/day of ≥ 2mg/day of prednisone cortisone triamcinolone betamethasone methylprednisolone methylprednisolone dexamethasone prednisolone | Eligible Population Includes:  Residents of Long Term Care Facilities (LTCF) (18+ years of age)  Patients 65+ years of age  Patients 18-64 years of age with underlying medical conditions including:  Cancer  Chronic Kidney Disease  Chronic lung diseases, including COPD, asthma, interstitial lung disease, cystic fibrosis, and pulmonary hypertension  Dementia or other neurological conditions  Diabetes mellitus, Type 1 or 2  Down syndrome  Heart conditions including heart failure, coronary artery disease, cardiomyopathies or hypertension  Liver disease  Overweight and Obesity  Pregnancy and recent pregnancy  Sickle cell disease or thalassemia  Smoking, current and former  Stroke or cerebrovascular disease  Substance use disorders  18-64 years of age who are in an occupational or institutional setting where the burden of COVID-19 infection and risk of transmission are high, including:  Essential workers (frontline and non-frontline)  Unpaid caregiver of a frail or immunocompromised person  Paid and unpaid workers who interact within < 6 feet of others  Live in a congregate setting (e.g. homeless shelter, correctional facility) | • Patients 18+ years of age                                          |

Note: Patients who have not completed a COVID-19 vaccine series with Pfizer, Moderna, or Janssen are not currently eligible for a booster dose according to CDC guidelines.